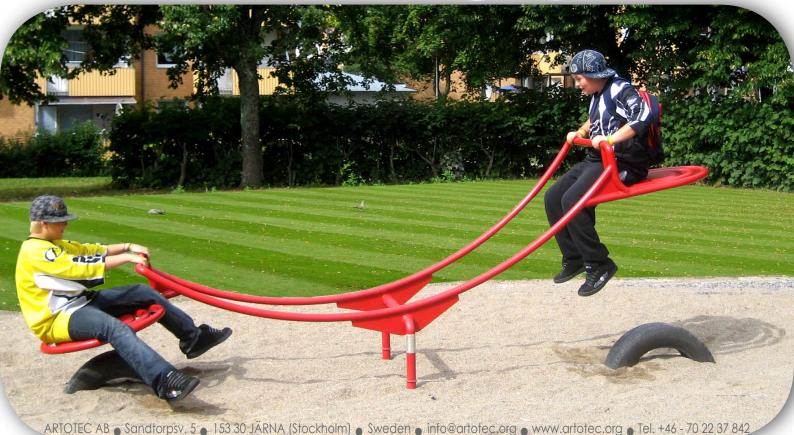

Recommended Age: 5 +

#### Maximum critical fall height: 1 180 mm Axial Balance: 12 °

Safety space: 1 000 mm Weight: 172 kg

Maximum load: 3 555 kg Number of children: 8

The recreational sculpture is made, tested and treated at the factory according to the European standards ISO 9001, ISO 14001 and TÜV Rheinland.