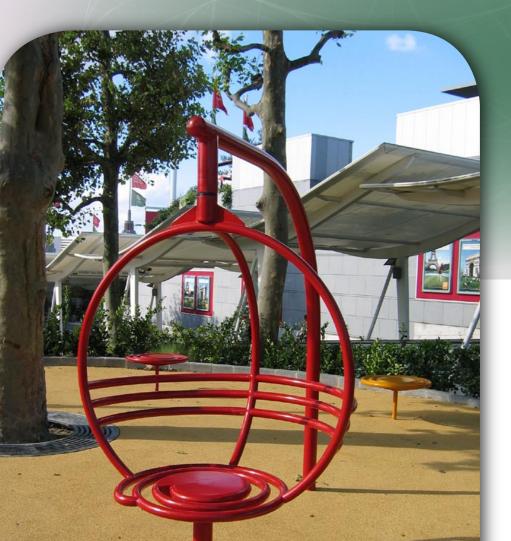

# RECREATIONAL SCULPTURE [Art & Technology]

Rotating chair ZICKI

#### **Recommendation surface:**

According to safety norm EN 1176:2008 Impact Absorbing Playground Surfacing Rubber granules recycled chipboard 25 mm or 10 cm of sand, or equivalent.

Maximum critical fall height: 1 180 mm Maximum height: 2 000 mm Safety space: 1 500 mm Rotation: 180° Weight: 125 kg Maximum load: 475 kg Number of children: 4