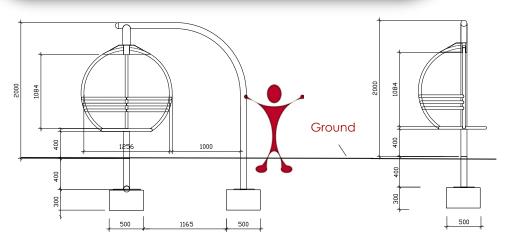

#### **Recommendation surface:**

According to safety norm EN 1176:2008 Impact Absorbing Playground Surfacing Rubber granules recycled chipboard 25 mm or 10 cm of sand, or equivalent.

Maximum critical fall height: 1 180 mm Maximum height: 2 000 mm Safety space: 1 500 mm Rotation: 180° Weight: 125 kg Maximum load: 475 kg Number of children: 4

#### Foundation:

To install on a well-drained ground. 2 concrete foundations 500 x 500 x 300 mm

The recreational sculpture is made, tested and treated at the factory according to the European standards ISO 9001, ISO 14001 and TÜV Rheinland.