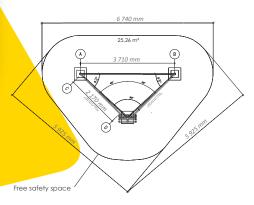

Maximum height: 2 500 mm Safety space: 1 500 mm Weight: 145 kg Maximum load: 975 kg Number of children: 4