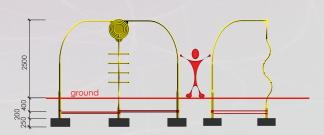

Maximum height: 2 500 mm Safety space: 1 500 mm Weight: 145 kg Maximum load: 975 kg Number of children: 4