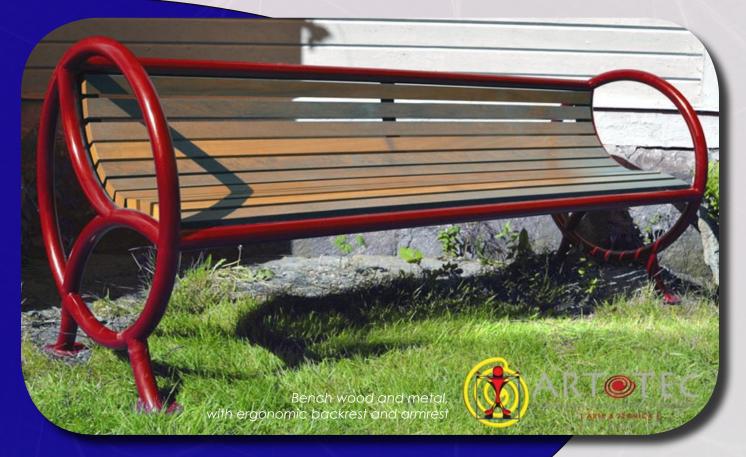

## Bench WAITING~POINT

**Material:** African Cambala wood or larch wood, treated, painted or lacquered natural

Length: 2 000 mm Total height: 764 mm Width: 650 mm Seat height: 442 mm Weight: 75 kg Maximum Load: 675 kg Number of seats: 6