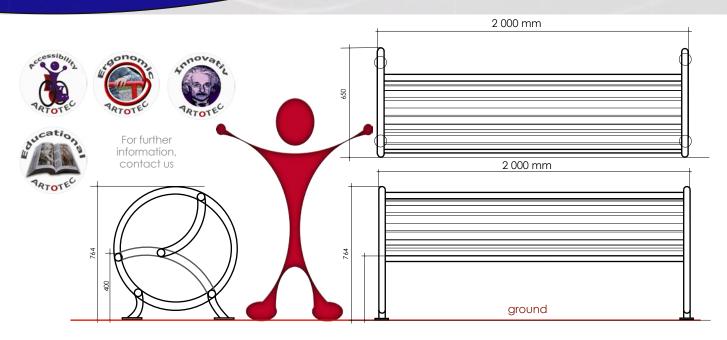

## Bench WAITING~POINT

**Material:** African Cambala wood or larch wood, treated, painted or lacquered natural

Length: 2 000 mm Total height: 764 mm Width: 650 mm Seat height: 442 mm Weight: 75 kg Maximum Load: 675 kg Number of seats: 6

## Foundation:

To install on a well-drained ground.

4 concrete foundations
300 x 300 x 250 mm

The equipment is made dested and treated at the factory according to the European standards ISO 9-of, ISO 14001 and TÜV Rheinland.