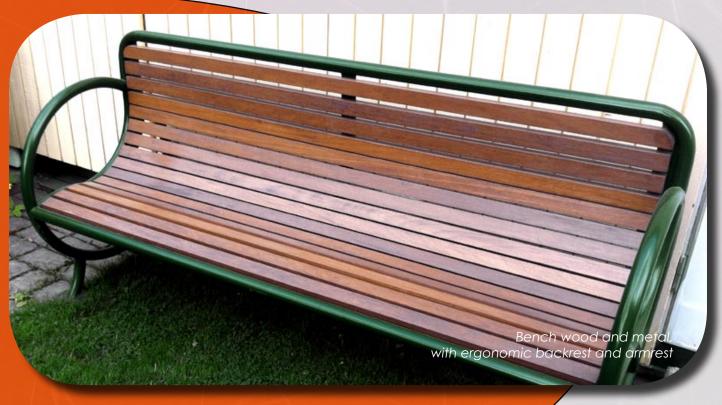

# Bench ROLLING~ROCKING

Material: African Cambala wood or larch wood, treated, painted or lacquered natural

Length: 2 000 mm Total height: 958 mm Width: 650 mm Seat height: 442 mm Weight: 85 kg Maximum Load: 675 kg Number of seats: 6