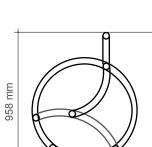

# Bench ROLLING~ROCKING

Material: African Cambala wood or larch wood, treated, painted or lacquered natural

Length: 2 000 mm Total height: 958 mm Width: 650 mm Seat height: 442 mm Weight: 85 kg Maximum Load: 675 kg Number of seats: 6