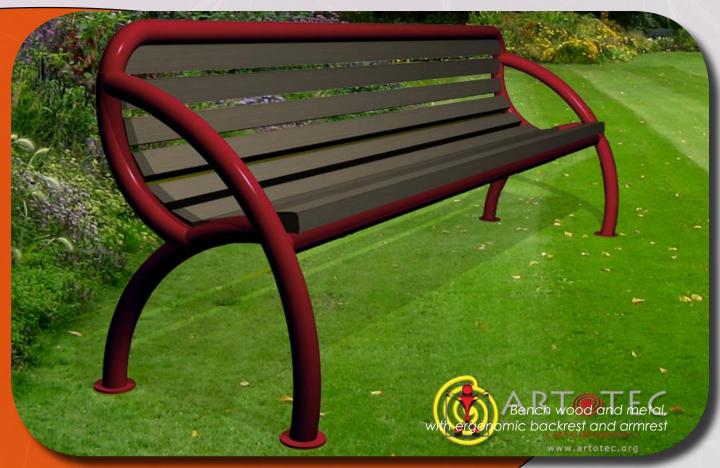

## URBAN FURNITURE [Art & Technology] Bench R~YOU

**Material:** African Cambala wood or larch wood, treated, painted or lacquered natural

Length: 2 000 mm Total height: 958 mm Width: 650 mm Seat height: 442 mm Weight: 85 kg Maximum Load: 675 kg Number of seats: 6