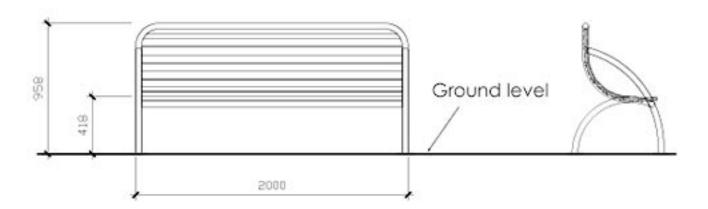

## URBAN FURNITURE [Art & Technology] Bench R~YOU

**Material:** African Cambala wood or larch wood, treated, painted or lacquered natural

Length: 2 000 mm Total height: 958 mm Width: 650 mm Seat height: 442 mm Weight: 85 kg Maximum Load: 675 kg Number of seats: 6

## Foundation:

To install on a well-drained ground 4 concrete foundations 300 x 300 x 250 mm

The equipment is made, tested and treated at the factory according to the European standards ISO 9001, ISO 14001 and TÜV Rheinland.