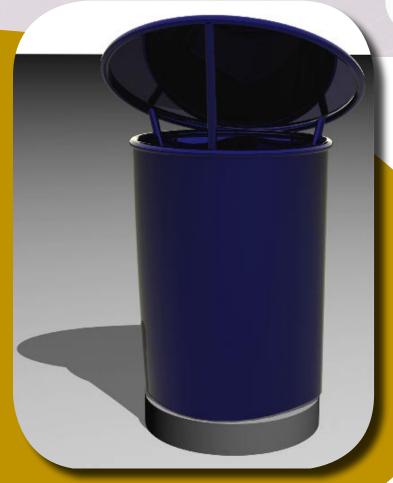

## Dust-bin MUSSEL PEARL

## **Specifications**

Easy to empty, sack holders, clamping ring and lock function.

**Optional:** protective net at the opening

**Dimensions:** L 640 x I 640 x h 1200 mm **Container:** 125 L

Foundation:

Concrete fondations
Diam. 640 mm x 100 mm
For installation in well-drained
ground

Material: metal Weight: 40 kg

Maximum load: 360 kg
Easy to empty and lock function.
Optional: protective net at the opening

The equipment is made, tested and treated at the factory according to the European standards ISO 9001, ISO 14001 and TÜV Rheinland.