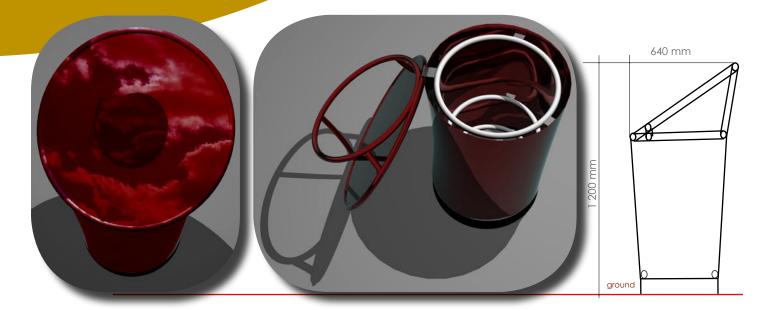

## **Specifications**

Easy to empty, sack holders, clamping ring and lock function.

**Optional:** protective net at the opening

**Dimensions:** L 640 x I 640 x h 1200 mm **Container:** 125 L

Foundation:

Concrete fondations
Diam. 640 mm x 100 mm
For installation in well-drained
ground

Material: metal Weight: 40 kg

Maximum load: 360 kg
Easy to empty and lock function.
Optional: protective net at the opening

The equipment is made, tested and treated at the factory according to the European standards ISO 9001, ISO 14001 and TÜV Rheinland.