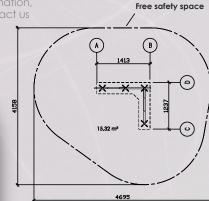

Maximum height: 2 556 mm Safety space: 1 600 mm Weight: 125 kg

Maximum load: 975 kg Number of children: 10