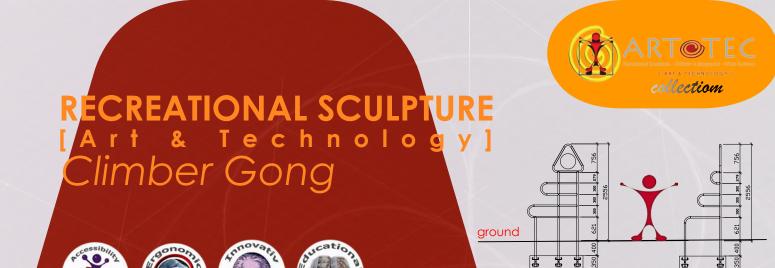

Maximum height: 2 556 mm Safety space: 1 600 mm Weight: 125 kg

Maximum load: 975 kg Number of children: 10

## Foundation:

To install on a well-drained ground. 2 concrete foundations 300 x 350 x 1 413 mm 300 x 350 x 1 237 mm

The recreational sculpture is made, tested and treated at the factory according to the European standards ISO 9001, ISO 14001 and TÜV Rheinland.