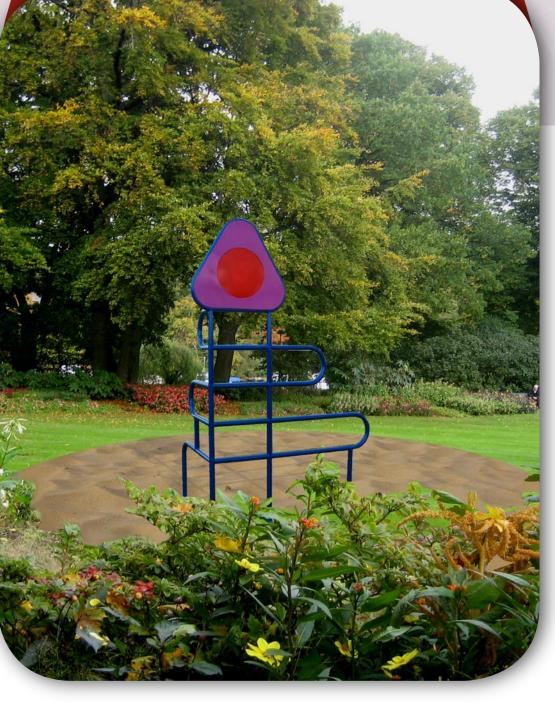

Recommended Age: 5 +

## Recommendation surface:

According to safety norm EN 1176:2008 Impact Absorbing Playground Surfacing Rubber granules recycled chipboard 45 mm or 40 cm of sand, or equivalent.

Maximum critical fall height: 1 521 mm

Maximum height: 2 556 mm Safety space: 1 600 mm Weight: 125 kg

Maximum load: 975 kg Number of children: 10

## Foundation:

To install on a well-drained ground. 2 concrete foundations 300 x 350 x 1 413 mm 300 x 350 x 1 237 mm

The recreational sculpture is made, tested and treated at the factory according to the European standards ISO 9001, ISO 14001 and TÜV Rheinland.