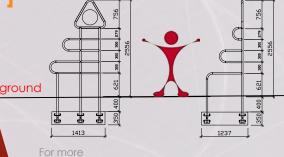

Maximum height: 2 556 mm Safety space: 1 600 mm Weight: 125 kg

Maximum load: 975 kg Number of children: 10

## Foundation:

To install on a well-drained ground. 2 concrete foundations 300 x 350 x 1 413 mm 300 x 350 x 1 237 mm

The recreational sculpture is made, tested and treated at the factory according to the European standards ISO 9001, ISO 14001 and TÜV Rheinland.