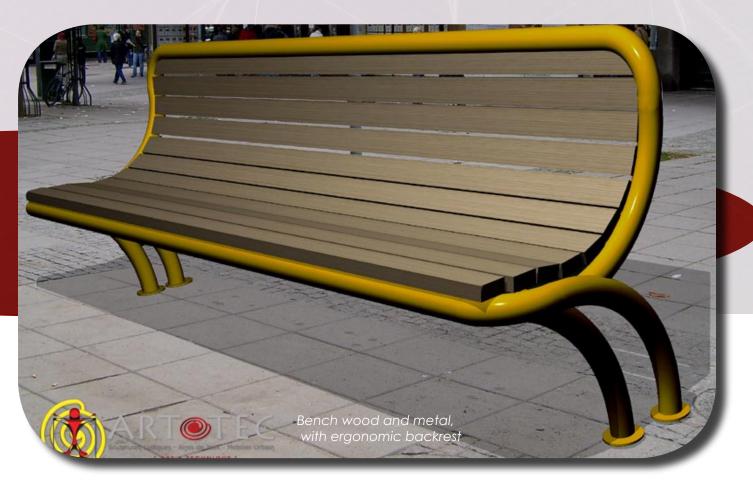

### Bench DIRECT-ERGONOMIC

**Material:** African Cambala wood or larch wood, treated, painted or lacquered natural

Length: 2 000 mm Total height: 958 mm Width: 650 mm Seat height: 442 mm Weight: 85 kg Maximum Load: 675 kg Number of seats: 6