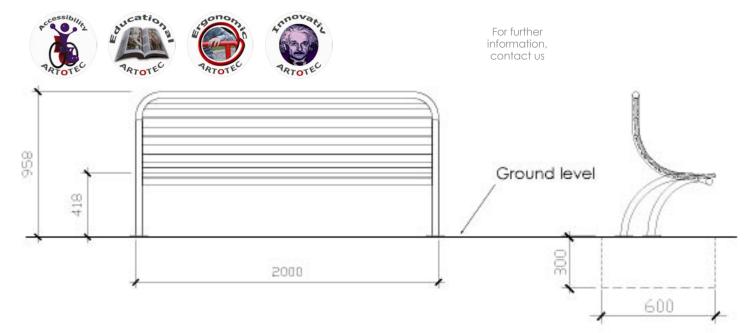

### Bench DIRECT-ERGONOMIC

**Material:** African Cambala wood or larch wood, treated, painted or lacquered natural

Length: 2 000 mm Total height: 958 mm Width: 650 mm Seat height: 442 mm Weight: 85 kg Maximum Load: 675 kg Number of seats: 6

#### Foundation:

To install on a well-drained ground. **2 concrete foundations** 600 x 300 x 250 mm

The equipment is made, tested and treated at the factory according to the European standards ISO 9001, ISO 14001 and TÜV Rheinland.