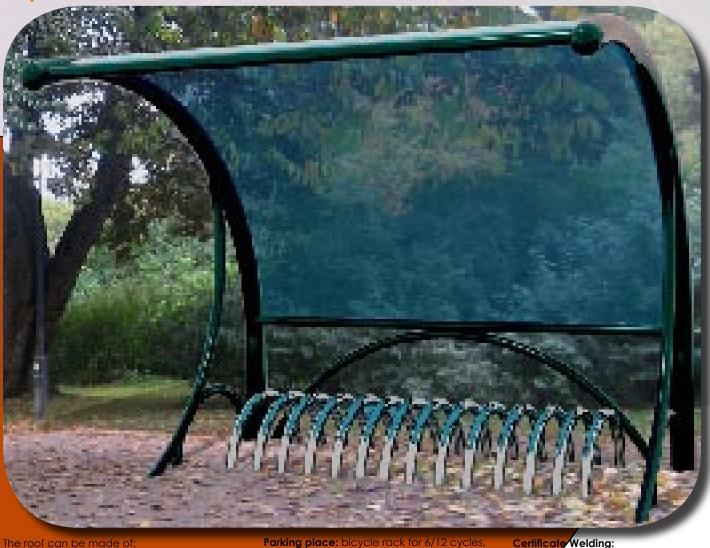

# Cycle stand with shelter CYCLOBIK

The roof can be made of

- Polycarbonate standard (4 mm) strong and UV resistant.

- Hammerglass, virtually unbreakable sheet or perforated sheet or overlapping plate. Can also be used or converted into shelters with bench.

**Lengh:** 3 000 mm Width: 1 400 mm Height: 2 289 mm Parking: 7/14 cycles Maximum load: 375 kg Material: metal

made of stainless steel. **Concrete foundations: 2** 

To install on a well-drained ground 1 200 x 500 x 200 mm + rack