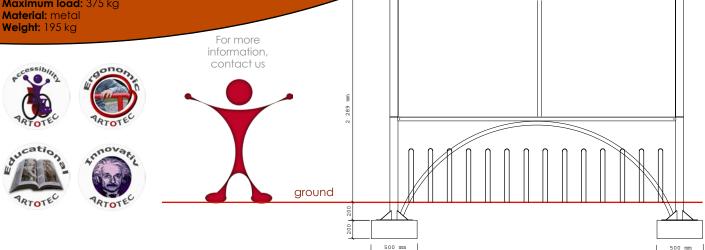

**Lengh:** 3 000 mm Width: 1 400 mm Height: 2 289 mm Parking: 7/14 cycles Maximum load: 375 kg Material: metal

made of stainless steel. **Concrete foundations: 2** 

To install on a well-drained ground 1 200 x 500 x 200 mm + rack