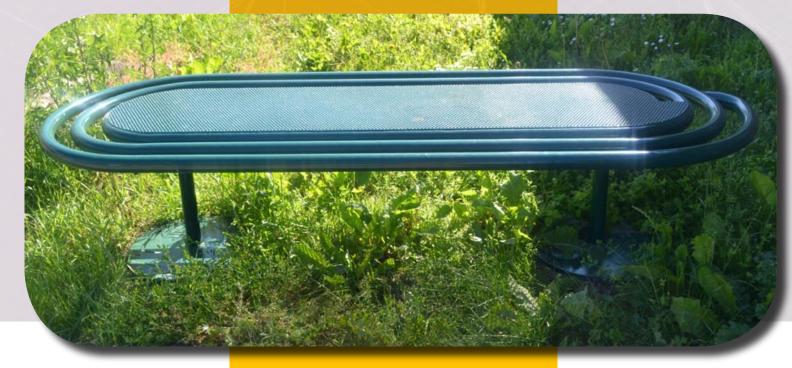

## URBAN FURNITURE [Art & Technology] Bench RE~WIRE

## Material: perforated sheet

Length: 2 000 mm Total height: 442 mm Width: 754 mm Seat height: 442 mm Weight: 75 kg Maximum Load: 675 kg Number of seats: 8

To install on a well-drained ground. **2 concrete foundations** 300 x 300 x 250 mm