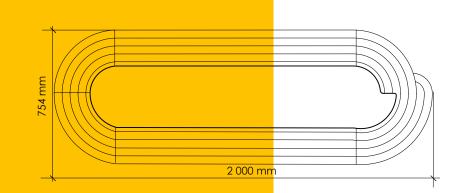

## Material: perforated sheet

Length: 2 000 mm Total height: 442 mm Width: 754 mm Seat height: 442 mm Weight: 75 kg Maximum Load: 675 kg Number of seats: 8

To install on a well-drained ground. **2 concrete foundations** 300 x 300 x 250 mm