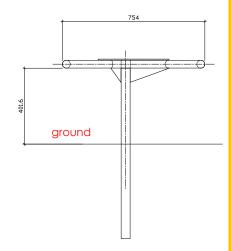

## Material: perforated sheet

Length: 2 000 mm Total height: 442 mm Width: 754 mm Seat height: 442 mm Weight: 75 kg Maximum Load: 675 kg Number of seats: 8

To install on a well-drained ground. **2 concrete foundations** 300 x 300 x 250 mm