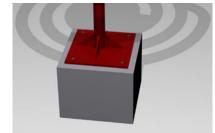

## Material: perforated sheet

Length: 2 000 mm Total height: 442 mm Width: 754 mm Seat height: 442 mm Weight: 75 kg Maximum Load: 675 kg Number of seats: 8

To install on a well-drained ground. **2 concrete foundations** 300 x 300 x 250 mm

Colour: RAL system Design: Frédéric Iriarte © Exclusive rights ARTOTEC AB

Suitable removable foundations