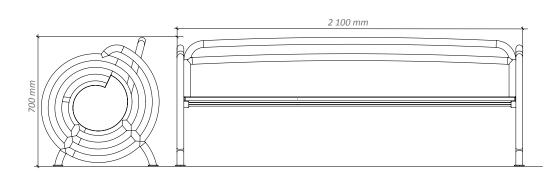

## Bench RE~WIND

**Material:** African Cambala wood or larch wood, treated, painted or lacquered natural

Length: 2 100 mm Total height: 700 mm Width: 754 mm Seat height: 442 mm Weight: 88 kg Maximum Load: 675 kg Number of seats: 6