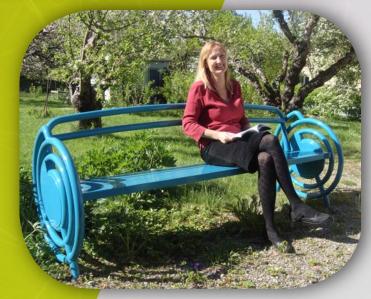

## Bench RE~WIND

**Material:** African Cambala wood or larch wood, treated, painted or lacquered natural

Length: 2 100 mm Total height: 700 mm Width: 754 mm Seat height: 442 mm Weight: 88 kg Maximum Load: 675 kg Number of seats: 6

Certificate Welding:

Category according to the standards - EN 287

Anticorrosive treatment: For climatic zones BSK 99 C4

Colour: RAL system

Design: Frédéric Iriarte

© Exclusive rights ARTOTEC AB

Ergonomic seat, back and armrest