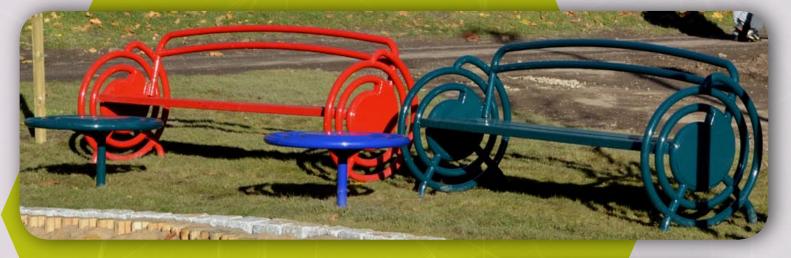

## Bench RE~WIND

**Material:** African Cambala wood or larch wood, treated, painted or lacquered natural

Length: 2 100 mm Total height: 700 mm Width: 754 mm Seat height: 442 mm Weight: 88 kg Maximum Load: 675 kg Number of seats: 6