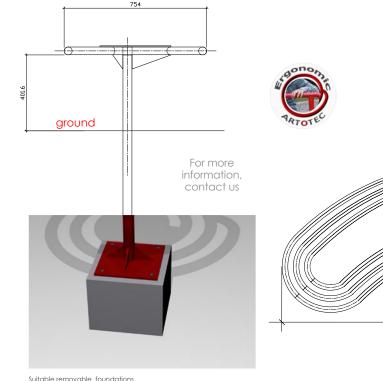

## URBAN FURNITURE [Art & Technology] Bench RE~ROUND

Material: perforated sheet

Length: 2 000 mm Total height: 442 mm Width: 754 mm Seat height: 442 mm Weight: 75 kg

Maximum Load: 675 kg Number of seats: 8

## Foundation:

To install on a well-drained ground. **2 concrete foundations** 300 x 300 x 250 mm

The equipment is made, tested and treated at the factory according to the European standards ISO 9001, ISO 14001 and TÜV Rheinland.