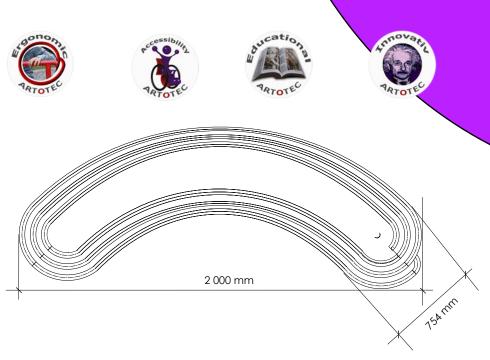

## URBAN FURNITURE [Art & Technology] Bench RE~ROUND

Material: perforated sheet

Length: 2 000 mm Total height: 442 mm Width: 754 mm Seat height: 442 mm Weight: 75 kg

Maximum Load: 675 kg Number of seats: 8