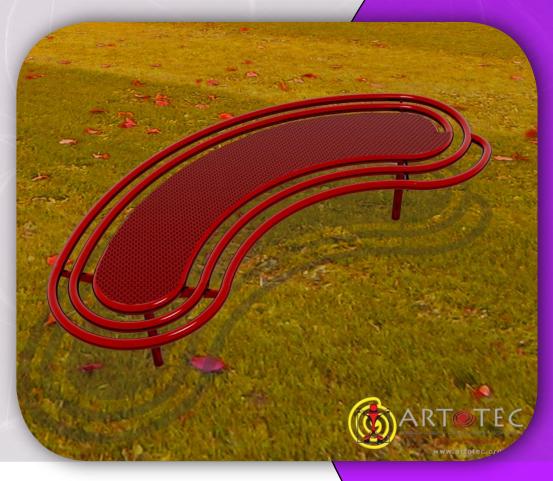

## URBAN FURNITURE [Art & Technology] Bench RE~ROUND

Material: perforated sheet

Length: 2 000 mm Total height: 442 mm Width: 754 mm Seat height: 442 mm Weight: 75 kg

Maximum Load: 675 kg Number of seats: 8