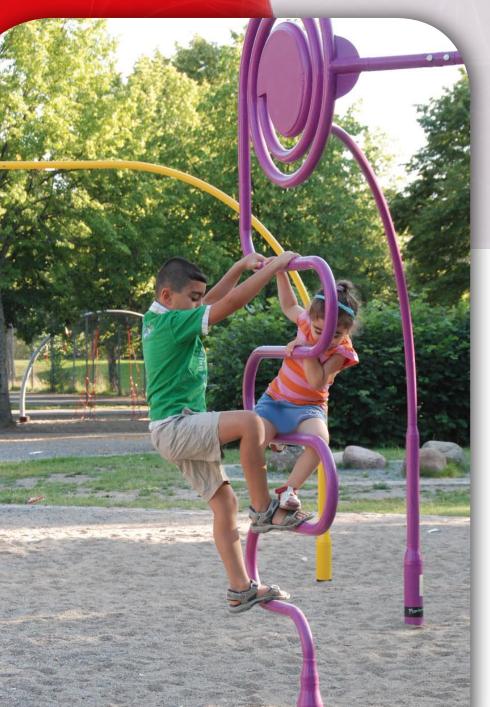

## **RECREATIONAL SCULPTURE** [ Art & Technology ] **Climber** Gling

For more contact us

Recommended Age: 5 +

## **Recommendation surface:**

According to safety norm EN 1176:2008 Impact Absorbing Playground Surfacing Rubber granules recycled chipboard 45 mm or 40 cm of sand, or equivalent.

Maximum critical fall height: 1 500 mm Maximum height: 2 500 mm Safety space: 1 500 mm Weight: 145 kg Maximum load: 975 kg Number of children: 4