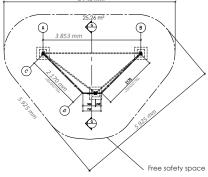

## **Recommendation surface:**

According to safety norm EN 1176:2008 Impact Absorbing Playground Surfacing Rubber granules recycled chipboard 45 mm or 40 cm of sand, or equivalent.

Maximum critical fall height: 1 500 mm Maximum height: 2 500 mm Safety space: 1 500 mm Weight: 145 kg Maximum load: 975 kg Number of children: 4

## Foundation:

To install on a well-drained ground. 3 concrete foundations 500 x 500 x 900 mm

The recreational sculpture is made, tested and treated at the factory according to the European standards ISO 9001, ISO 14001 and TÜV Rheinland.