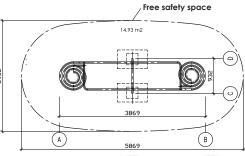

## **RECREATIONAL SCULPTURE** Technology] [ A r t & Seesaw Zoola

Innovative equipment for children's playground for all

**Recommendation surface:** According to EN 1176:2008 40 cm sand or equivalent

Maximum Height: 1180 mm max Axial Balance: 12 ° Safety space: 1 000 mm

## Foundation:

For installation in well-drained ground. 2 concrete foundations 500 x 500 x 800 mm

Foundations: 2 Weight: 100 kg Maximum load: 3 555 kg Number of children: 8

Recommended Age: 5 + According to European safety norm EN . 1176:2008