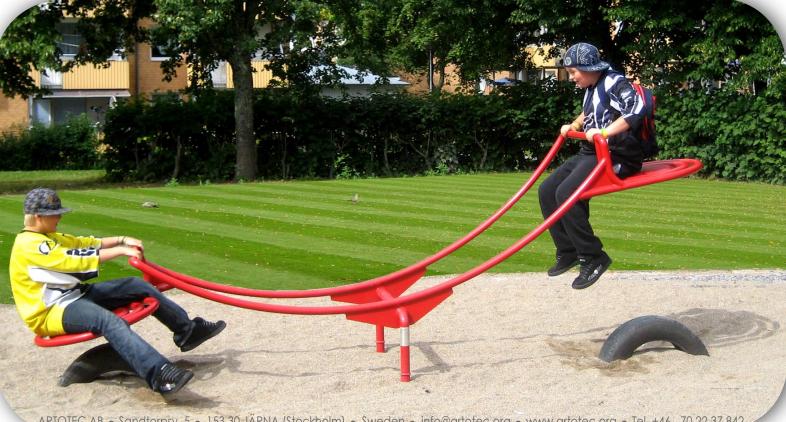

## **RECREATIONAL SCULPTURE** Technology] [ A r t & Seesaw Zoola

Innovative equipment for children's playground for all

**Recommendation surface:** According to EN 1176:2008 40 cm sand or equivalent

Maximum Height: 1180 mm max Axial Balance: 12 ° Safety space: 1 000 mm

## Foundation:

For installation in well-drained ground. 2 concrete foundations 500 x 500 x 800 mm

Foundations: 2 Weight: 100 kg Maximum load: 3 555 kg Number of children: 8

Recommended Age: 5 + According to European safety norm EN . 1176:2008