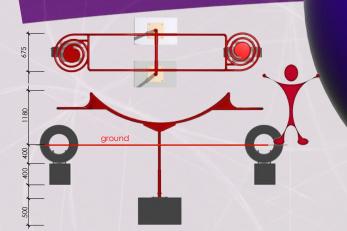

## **RECREATIONAL SCULPTURE** Technology] [ A r t & Seesaw Zoola

Innovative equipment for children's playground for all

**Recommendation surface:** According to EN 1176:2008 40 cm sand or equivalent

Maximum Height: 1180 mm max Axial Balance: 12 ° Safety space: 1 000 mm

## Foundation:

For installation in well-drained ground. 2 concrete foundations 500 x 500 x 800 mm

Foundations: 2 Weight: 100 kg Maximum load: 3 555 kg Number of children: 8

Recommended Age: 5 + According to European safety norm EN . 1176:2008