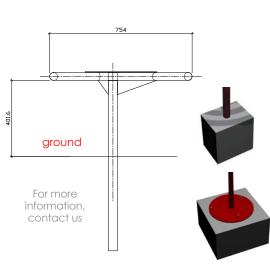

## Recommendation surface:

According to EN 1176:2008 10 cm sand or equivalent.

Maximum critical fall height: 442 mm

Maximum height: 442 mm Safety space: 1 500 mm

Safety space: in between 240-400 mm group

## Foundation:

For installation in well-drained ground. 2 concrete fondations 300 x 300 x 400mm

Foundations: 2 Weight: 75 kg

Maximum load: 675 kg Number of person: 8 **Recommended Age:** 5 + inside the playground