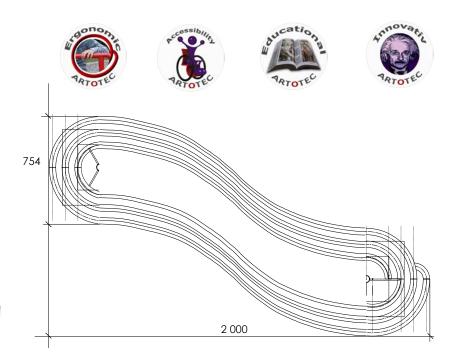

## Recommendation surface:

According to EN 1176:2008 10 cm sand or equivalent.

Maximum critical fall height: 442 mm

Maximum height: 442 mm Safety space: 1 500 mm

Safety space: in between 240-400 mm group

## Foundation:

For installation in well-drained ground. 2 concrete fondations 300 x 300 x 400mm

Foundations: 2 Weight: 75 kg

Maximum load: 675 kg Number of person: 8 **Recommended Age:** 5 + inside the playground