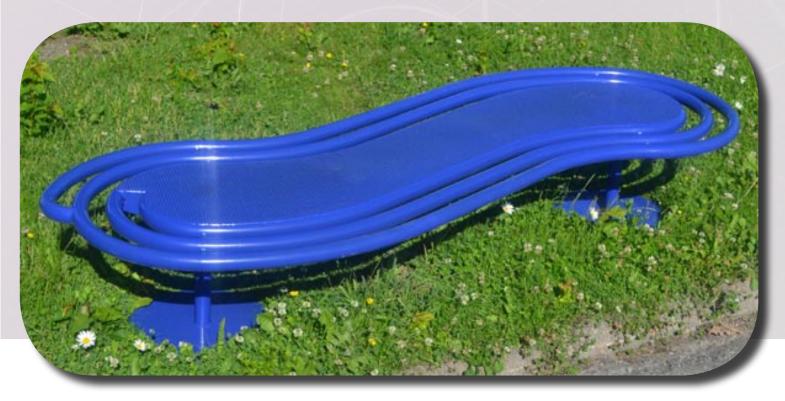

## RECREATIONAL SCULPTURE [Art & Technology] Bench ZIG~ZAG

## Recommendation surface:

According to EN 1176:2008 10 cm sand or equivalent.

Maximum critical fall height: 442 mm

Maximum height: 442 mm Safety space: 1 500 mm

Safety space: in between 240-400 mm group

## Foundation:

For installation in well-drained ground. 2 concrete fondations 300 x 300 x 400mm

Foundations: 2 Weight: 75 kg

Maximum load: 675 kg Number of person: 8 **Recommended Age:** 5 + inside the playground