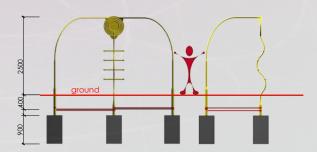

## RECREATIONAL SCULPTURE [Art & Technology] Climber Zan















## Recommendation surface:

According to EN 1176:2008 40 cm sand or equivalent.

Maximum critical fall height: 1 404 mm Maximum height: 2 500 mm

Safety space: 1 500 mm

## Foundation:

For installation in well-drained ground. 3 concrete foundations 500 x 500 x 900 mm

Foundations: 3 Weight: 145 kg

Maximum load: 975 kg Number of children: 4 Recommended Age: 5 +

According to European safety norm EN 1176:2008

Playful sculpture is manufactured and processed at the plant in accordance with European standards ISO 9001 and the ISO 14001 standard

Certificate Welding: Class - in compli-

ance with - EN 287

Treatment anticorrosive: BSK 99 C4

Colour: RAL system Design: Frédéric Iriarte ARTOTEC, 2008-2012



Physical activities and mental activities

> Health Well-being