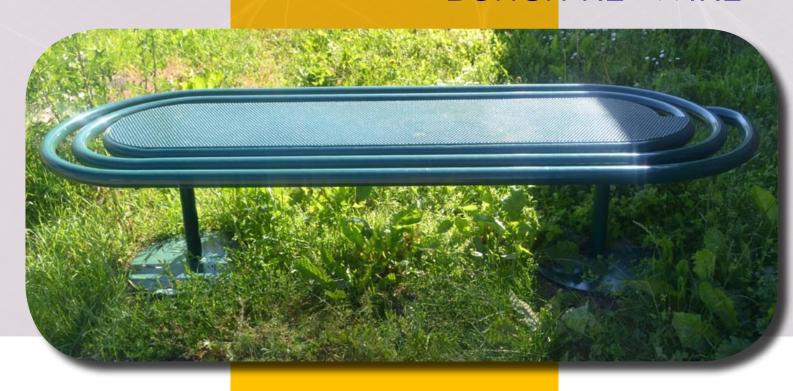

# RECREATIONAL SCULPTURE [Art & Technology] Bench RE~WIRE

## Maximum critical fall height: 442

mm

Maximum height: 442 mm Safety space: 1 500 mm Safety space: in between 240-400 mm group

### Foundation:

For installation in well-drained ground.

2 concrete fondations

300 x 300 x 400mm

Foundations: 2 Weight: 75 kg Maximum load: 675 kg Number of person: 8