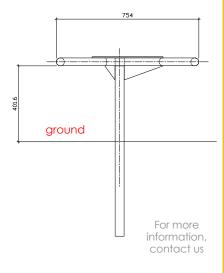

## Maximum critical fall height: 442

mm

Maximum height: 442 mm Safety space: 1 500 mm Safety space: in between 240-400 mm group

### Foundation:

For installation in well-drained ground.

2 concrete fondations

300 x 300 x 400mm

Foundations: 2 Weight: 75 kg Maximum load: 675 kg Number of person: 8