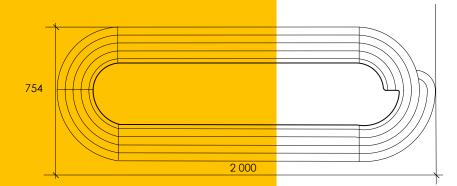

## Maximum critical fall height: 442

mm

Maximum height: 442 mm Safety space: 1 500 mm Safety space: in between 240-400 mm group