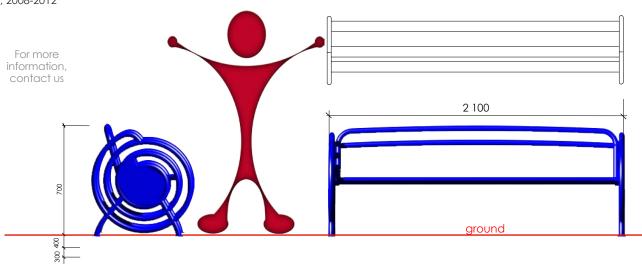

## Bench RE~WIND

**Recommendation surface:** According to EN 1176:2008 10 cm sand or equivalent.

Maximum critical fall height: 442 mm

Maximum height: 442 mm Safety space: 1 500 mm

Safety space: in between 240-400 mm group

**Foundation** 

For installation in well-drained ground. 2 concrete fondations 300 x 300 x 400mm

Foundations: 4 Weight: 75 kg Maximum load: 675 kg Number of person: 6

Recommended Age: 5 + inside the playground area