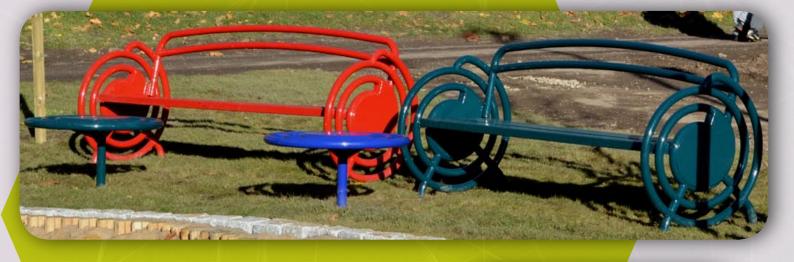

## RECREATIONAL SCULPTURE [Art & Technology]

## Bench RE~WIND

**Recommendation surface:** According to EN 1176:2008 10 cm sand or equivalent.

Maximum critical fall height: 442 mm

Maximum height: 442 mm Safety space: 1 500 mm

Safety space: in between 240-400 mm group