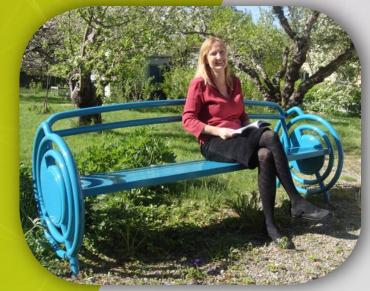

## RECREATIONAL SCULPTURE [Art & Technology]

## Bench RE~WIND

**Recommendation surface:** According to EN 1176:2008 10 cm sand or equivalent.

Maximum critical fall height: 442 mm

Maximum height: 442 mm Safety space: 1 500 mm

Safety space: in between 240-400 mm group