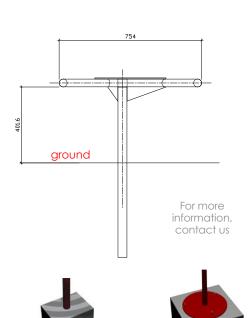

Maximum critical fall height:

442 mm

Maximum height: 442 mm Safety space: 1 500 mm Safety space: in between 240-400 mm group

## Foundation:

For installation in well-drained ground.

2 concrete fondations

300 x 300 x 400mm

**Colour:** RAL system **Design:** Frédéric Iriarte ARTOTEC, 2008-2012