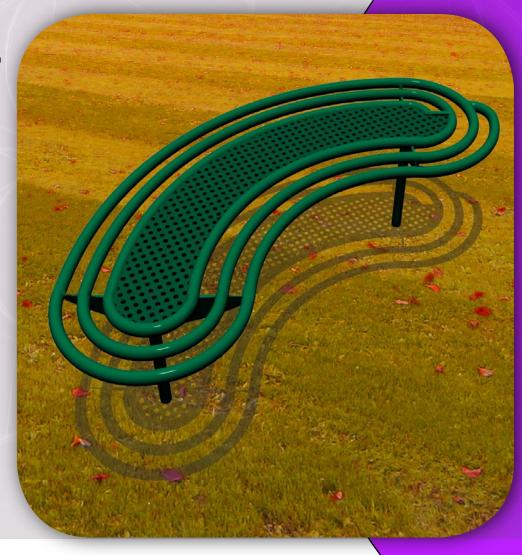

## RECREATIONAL SCULPTURE [Art & Technology] Bench RE~ROUND

**Recommended Age:** 5 + inside the playground area

According to European safety norm EN 1176:2008

Playful sculpture is manufactured and processed at the plant in accordance with European standards ISO 9001 and the ISO 14001 standard

Maximum critical fall height:

442 mm

Maximum height: 442 mm Safety space: 1 500 mm Safety space: in between 240-400 mm group