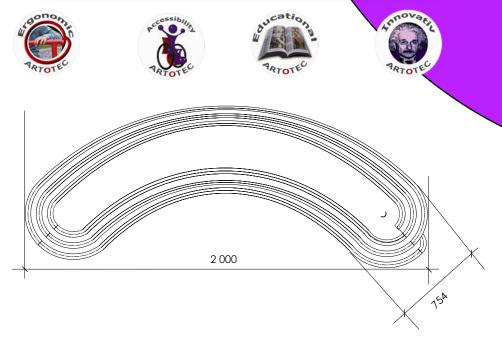

Maximum critical fall height:

442 mm

Maximum height: 442 mm Safety space: 1 500 mm Safety space: in between 240-400 mm group

## Foundation:

For installation in well-drained ground.

2 concrete fondations

300 x 300 x 400mm

**Colour:** RAL system **Design:** Frédéric Iriarte ARTOTEC, 2008-2012