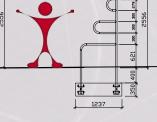

## Foundation:

For installation in well-drained ground. 2 concrete foundations 300 x 350 x 1 413 mm 300 x 350 x 1 237 mm