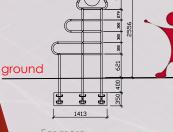

## Foundation:

For installation in well-drained ground. 2 concrete foundations 300 x 350 x 1 413 mm 300 x 350 x 1 237 mm