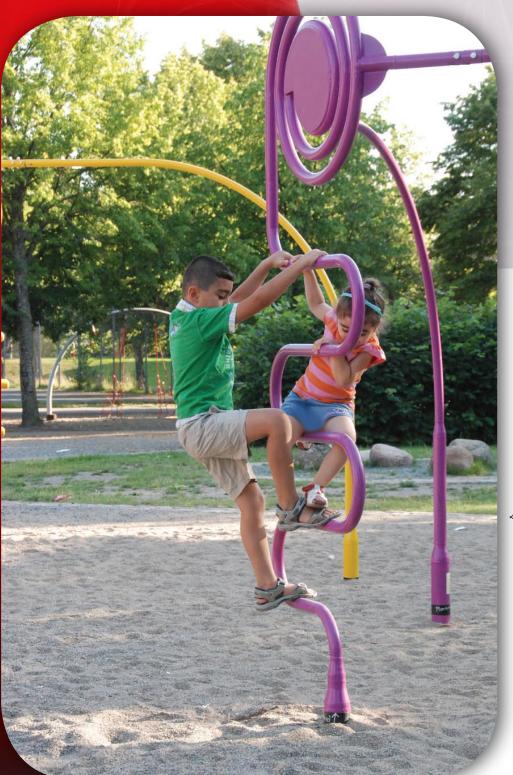

## RECREATIONAL SCULPTURE Art & Technology Climber Gling

For more information, contact us

Recommendation surface: According to EN 1176:2008 40 cm sand or equivalent.

Maximum critical fall height: 1 500 mm Maximum height: 2 500 mm Safety space: 1 500 mm

Foundation:

For installation in well-drained ground. 3 concrete foundations 500 x 500 x 900 mm

Foundations: 3 Weight: 145 kg Maximum load: 975 kg Number of children: 4

Recommended Age: 5 + According to European safety norm EN 1176:2008

## For children dreams and fantaisies are realities