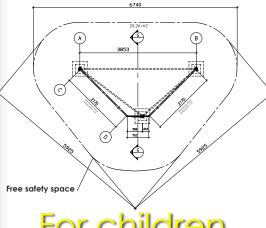

## RECREATIONAL SCULPTURE Art & Technology Climber Gling

For more information, contact us

Recommendation surface: According to EN 1176:2008 40 cm sand or equivalent.

Maximum critical fall height: 1 500 mm Maximum height: 2 500 mm Safety space: 1 500 mm

Foundation:

For installation in well-drained ground. 3 concrete foundations 500 x 500 x 900 mm

Foundations: 3 Weight: 145 kg Maximum load: 975 kg Number of children: 4

Recommended Age: 5 + According to European safety norm EN 1176:2008